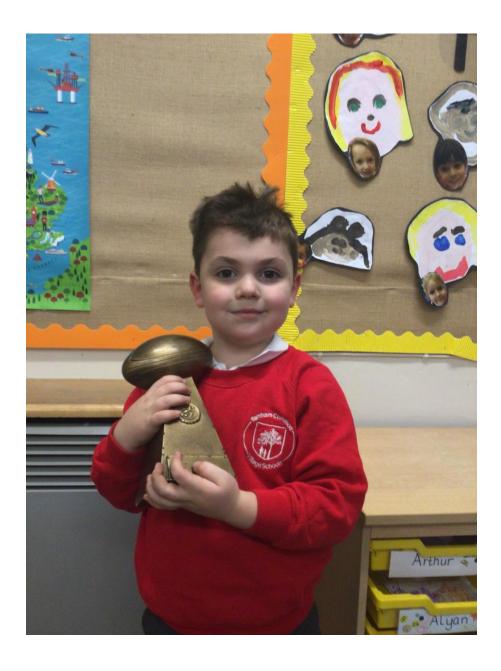

# 1. Rugby Star:

This achievement makes me very happy as rugby is my favourite sport! Tommy Laver received a trophy last week for trying his best in his rugby session. Well done Tommy – Mr Masters.