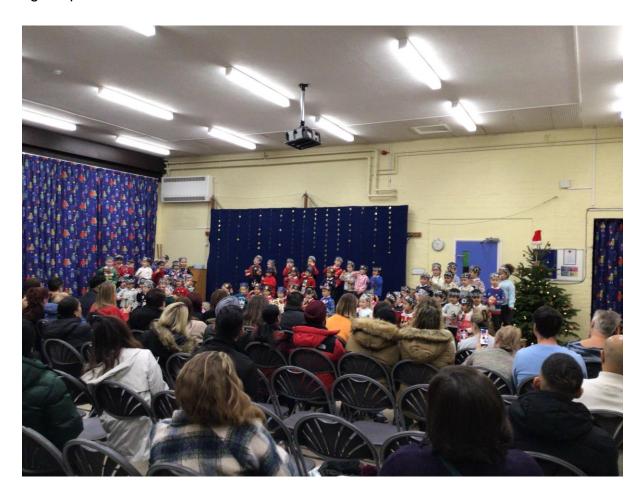

### 2. EYFS Christmas Sing-Along:

The children in Acorn, Beech and Chestnut were very excited to perform to their parents this week. They had practised very hard learning various songs and Christmas poems. We were very proud of how well they performed at such a young age to packed audiences.